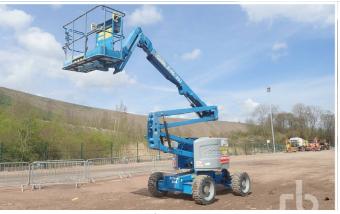

**JOHN DEERE 5100R 4WD** 

2017 GENIE Z45/25J 4X4 ARTICULATED

2014 DAF 85.360 8X4

2003 NOOTEBOOM EURO -71-13 TRI/A STEERABLE

Also online: the auction brochure with even more featured items.

If you want more information about buying or selling at this or any other Ritchie Bros. auction, please contact your local representative: **rbauction.co.uk/contactus** 