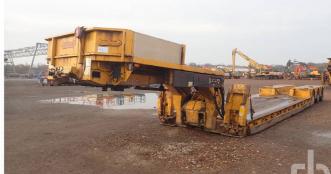

**JOHN DEERE 5100R 4WD** 

2017 GENIE Z45/25J 4X4 ARTICULATED

2014 DAF 85.360 8X4

2003 NOOTEBOOM EURO -71-13 TRI/A STEERABLE

Also online: the auction brochure with even more featured items.

If you want more information about buying or selling at this or any other Ritchie Bros. auction, please contact your local representative: **rbauction.co.uk/contactus** 