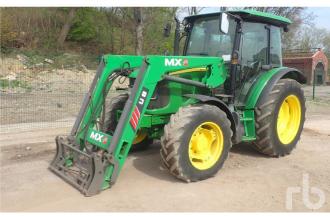

**JOHN DEERE 5100R 4WD** 

2017 GENIE Z45/25J 4X4 ARTICULATED

2014 DAF 85.360 8X4

2003 NOOTEBOOM EURO -71-13 TRI/A STEERABLE

Also online: the auction brochure with even more featured items.

If you want more information about buying or selling at this or any other Ritchie Bros. auction, please contact your local representative: **rbauction.co.uk/contactus** 